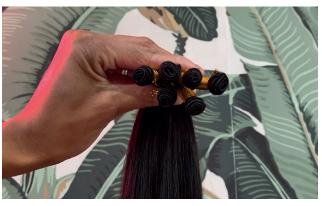

#### **Hand Tied**

Lengths: 17" and 23"

- Ombré is available at higher cost18" is frequently low stock
- Order time: 24-48 hours

#### Available in

**Hand Tied and Machine Weft** 

( Order time: 24-48 hours

#### Available in

**Hand Tied and Machine Weft** 

Hair is custom ordered and can can take 4-8 weeks for new stock.

#### Available in

Hand tied and Hybrid Weft

- 🕓 Order Time: 4-6weeks

#### Available in

The hand tied weft are double sewn with machine stitching to reinforce the hand tied knots.

Hand Tied Weft using Ounces measurement instead of Grams

Lengths: 14" 18" 22"

Hair that required 2 day shipping is subject to a \$90 expedited shipping fee Ombré and mixed colors available only in 18" and 22" and are higher in price