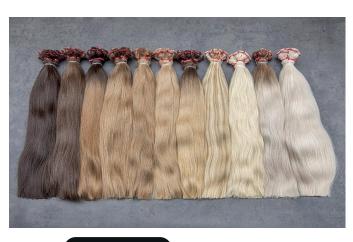

# Valentina Hand Tied

Valentina hair is available in beautiful natural color blends and rooted tones, so this hair typically requires less weft color customization due to its large variety of color selections. Valentina Hair is 75% double drawn to give a natural "lived in" look when installed. Valentina Hair is a high quality Cuticle Remy hair, and has strong durable healthy hair strands.

#### **Hair Characteristics**

- Straight texture
- Blends and rooted tones available
- Hair is 75% double drawn
- High quality Cuticle remy hair