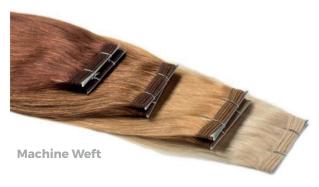

#### **Machine Weft**

Lengths: 16", 18", 20", 22" and 24" 18" and 24" available in low stock and limited colors

#### Available in

Machine Weft / Double Drawn Lengths Vary. So check stock

i Colors: Available in a variety of co lors. Can get rooted and blended