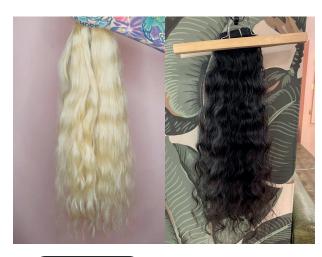

### Paradise Nave

Collected from Natural Wavy haired donors, so this wave will stay permanently. Some frizz and coarseness will be associated with natural wavy hair. Wavy hair that is color processed or lightened is more prone to dryness so it should be cared for using extra oil, and highly moisturizing products. Air dries with a natural beach wave texture.

#### **Hair Characteristics**

- Available in single drawn and double drawn
- Available in loose silky wave, Deep Wave and
- Comes in Natural Virgin tone and select other base colors
- Various wave patterns available
- Single donor hair, uses multiple donors to achieve double drawn
- Cuticle still in tact and aligned, no silicone
- Wear duration varies based on color and care. Hair can be worn for multiple uses. Dark colors hair can last a wear duration of over a year