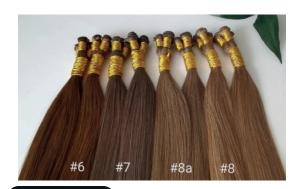

### Flalian Silk Hair

Italian Silk a high quality hair which is infused with a Vitamin E coating that gives it a very silky appearance. It has maximum density so it great for those looking to achieve more fullness.

#### **Hair Characteristics**

- Durable, thick and strong hair strands with a silky finish
- Double drawn for fullness from top to bottom, blunt ends
- Straight texture that may dry with a loose wave
- Wear duration: about 1 year with good care
- Come in a variety of shades
- Color will not fade
- Deposit only color, no lightening
- Cuticle in tact and aligned