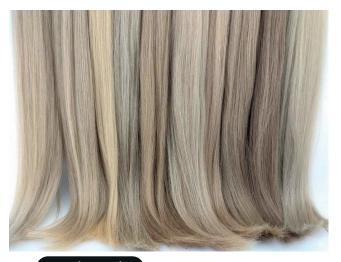

### Slavic Hair

Slavic hair is hair collected from regions of Europe, Russia and Ukraine. The Machine Weft is specially constructed to lay flat to the head for a seamless feel when attached. The hair is double drawn so it is full from top to bottom. Slavic hair has a slight wave. Salvic Hair is healthy and silky and is derived from naturally lighter tones so we can achieve healthy lighter tones. Cuticle hair intact.

#### **Hair Characteristics**

- Slavic hair is hair collected from regions of Europe, Russia and Ukraine.
- The Machine Weft is specially constructed to lay flat to the head.
- The hair is made double drawn so it is full from top to bottom.
- There is a slight wave to the hair
- Hair is healthy and silky and is derived from naturally lighter tones.
- Single donor, cuticle aligned and cuticle in tact hair
- Supreme quality and rare

#### Available in

Machine Weft / Double Drawn Lengths Vary. So check stock

i Colors: Available in a variety of co lors. Can get rooted and blended