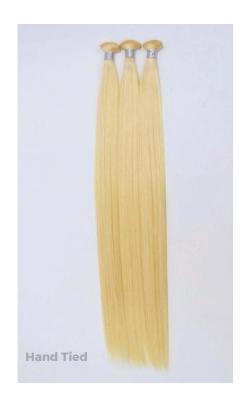

Hand Tied Weft
Lengths: 16" 20" 22

- Other lengths available by specia
- Order time: 4-6 weeks
  So check stock for availability

#### 8pc per 100g

Lengths: 16" and 20" hand tied are the primary lengths.

(i) Current stock is all that there is. Once this hair is used up the line will be replaced with an alternate hair source.